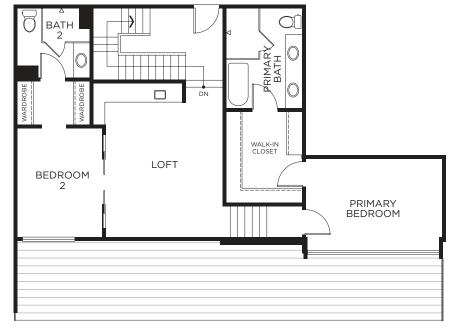

## **PH 7**

3 Bed/3.5 Baths Interior: ~2535 SF Exterior: ~598 SF



388 Cordova Street Pasadena, CA 91101 **626-540-0388** 

© 2021 - All Rights Reserved. This is not an offering of sale. 388 was created by 245 Los Robles, LLC, and is a joint development with Octane and Adept.

The developers reserve the right to make changes and modifications to plans, materials, design, pricing, specification, features and scheduling of delivery without notice or obligation. Renderings, sketches, layouts, and finishes are representational only. See sales team for details. Keller Williams Realty Arcadia, Inc.

Anna Wang DRE #01405688.





Floor 2