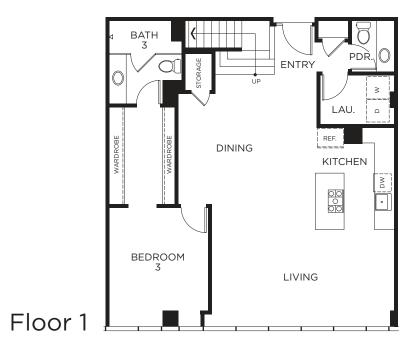

## **PH 7**

3 Bed/3.5 Baths Interior: ~2535 SF Exterior: ~598 SF

388 Cordova Street Pasadena, CA 91101 **626-540-0388** 

© 2021 - All Rights Reserved. This is not an offering of sale. 388 was created by 245 Los Robles, LLC, and is a joint development with Octane and Adept.