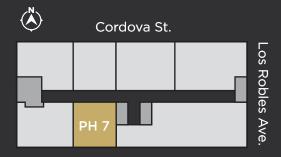

## **PH 7**

3 Bed/3.5 Baths Interior: ~2535 SF Exterior: ~598 SF

388 Cordova Street Pasadena, CA 91101 **626-540-0388** 

© 2021 - All Rights Reserved. This is not an offering of sale. 388 was created by 245 Los Robles, LLC, and is a joint development with Octane and Adept.